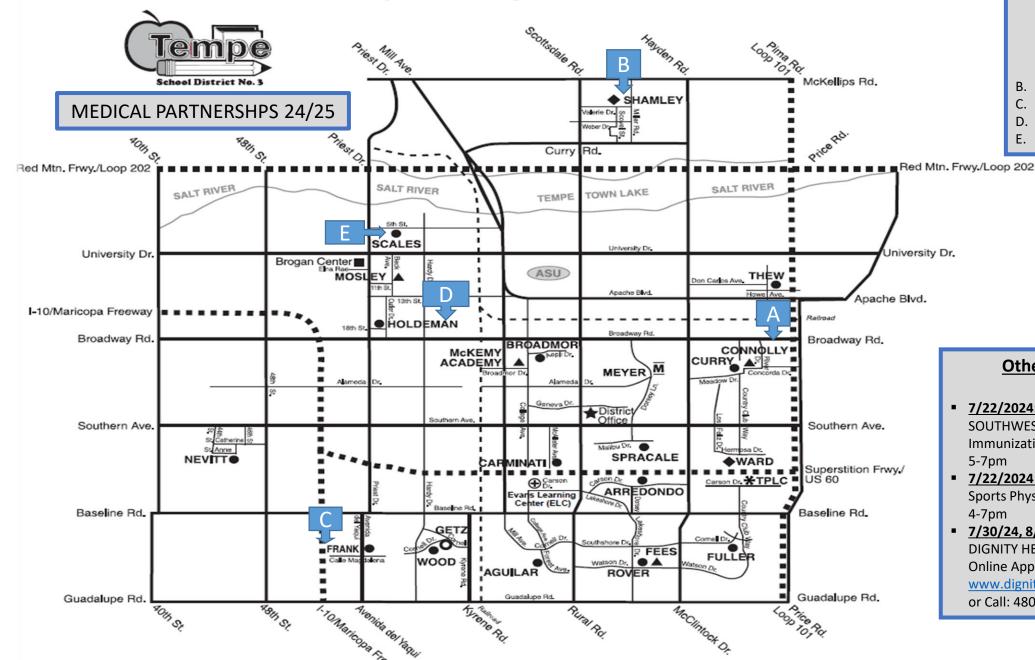

## **RECURRING SERVICES**

- A. Sonoran University Medical Center 3-7pm / Each Tues & Thur 2164 E. Broadway Rd. Tempe CALL 480-970-0000, Opt 2 Students, TD3 Families and Staff Native Health Mobile Unit
- B. @Shamley (2<sup>nd</sup> Tues/Month)
- C. @Frank (2<sup>nd</sup> Thur/Month)
- D. @Holdeman (3<sup>rd</sup> Tues/Month)
- E. @Scales (3<sup>rd</sup> Wed/Month)

## Other Medical Partnership Opportunities

- 7/22/2024: @Wood Elem
   SOUTHWEST BEHAVIORAL & HEALTH SERVICES
   Immunization Event at Meet Your Teacher
   5-7pm
- 7/22/2024: ASU @Bustoz
   Sports Physicals for Middle School Students
   4-7pm
- 7/30/24, 8/27/24, 10/29/24: @Thew Elem DIGNITY HEALTH-3:30-5:30 PM Online Appointments Encouraged: www.dignityhealth.org/chandlerimmunizations or Call: 480-728-2004 for more information